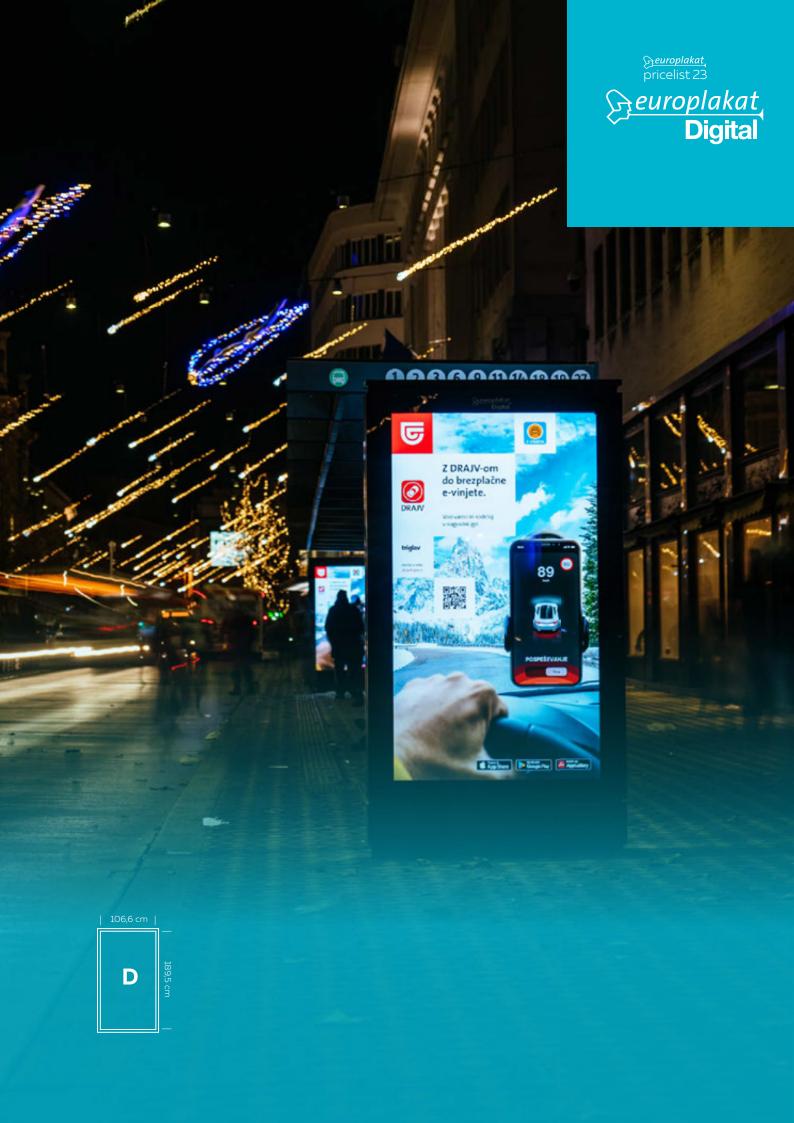

# Promenada Digital

We follow global trends and as the first in Slovenia, we proudly offer digital content to advertisers in the very centre of Ljubljana. We carefully planned a new digital network of technologically advanced LCD displays that replaced the Citylight illuminated display cases in the PROMENADA network.

The new PROMENADA DIGITAL network consists of **24 LCD 86" UHD displays at twelve locations** along the Slovenska cesta and Čopova ulica. The content of the broadcast is synchronised throughout the network, which provides an additional visual effect, thereby attracting the views of all passers-by.

screen dimensions

106.6 x 189.5 cm (diagonal measurement of the screen - 201.844 cm) resolution

UHD – Ultra HD – 4K 2160 x 3840

luminosity **3.500 nits** 

picture ratio **9:16** 