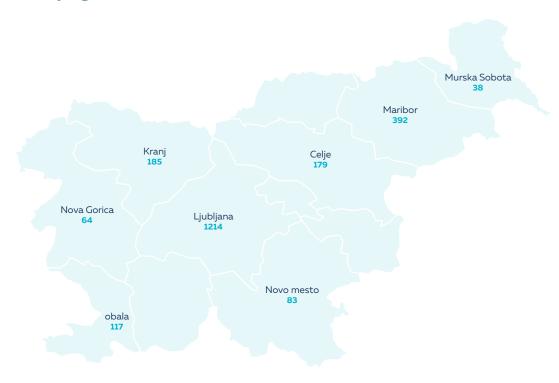

31,982    | 1,918,000   | 14.5       | 848   | EUR 1.81 |

# Ljubljana

Average annual values - 7 days - TG 15- 64 ALL, N+5, CPT (C) - incl. the cost of production, values include normal general and volume discounts VA Cover% - Visibility Adjusted Cover - target group reach in %

Pop. Cover - Population Cover - target group reach in numbers

VA Contacts - Visibility Adjusted Contacts - total number of

VA AV Freq - Visibility Adjusted Average Frequency - the average number of contacts with the campaign by the populatio

number of contacts with the campaign by the populat that has had at least 5 contacts (N+5)

GRP'S - Gross Rating Points - reach x frequency

CPT (C) - Cost per Thousand Contacts - price per thousand eye contacts

with the poste



# **Citylight**

# No. of citylight faces



# Rates

|                                 | No. of faces |       | Season 1     | Season 2      | Season 3      |
|---------------------------------|--------------|-------|--------------|---------------|---------------|
| 7 days                          | 190          | Price | EUR 7,222.26 | EUR 9,801.63  | EUR 12,381.01 |
| Ljubljana network               |              | BAT*  | EUR 2,407.42 | EUR 3,267.21  | EUR 4,127.00  |
|                                 |              | Total | EUR 9,629.68 | EUR 13,068.85 | EUR 16,508.02 |
|                                 |              |       |              |               |               |
| 7 days                          | 40           | Price | EUR 1,765.44 | EUR 2,522.06  | EUR 3,026.47  |
| BTC Ljubljana Exclusive network |