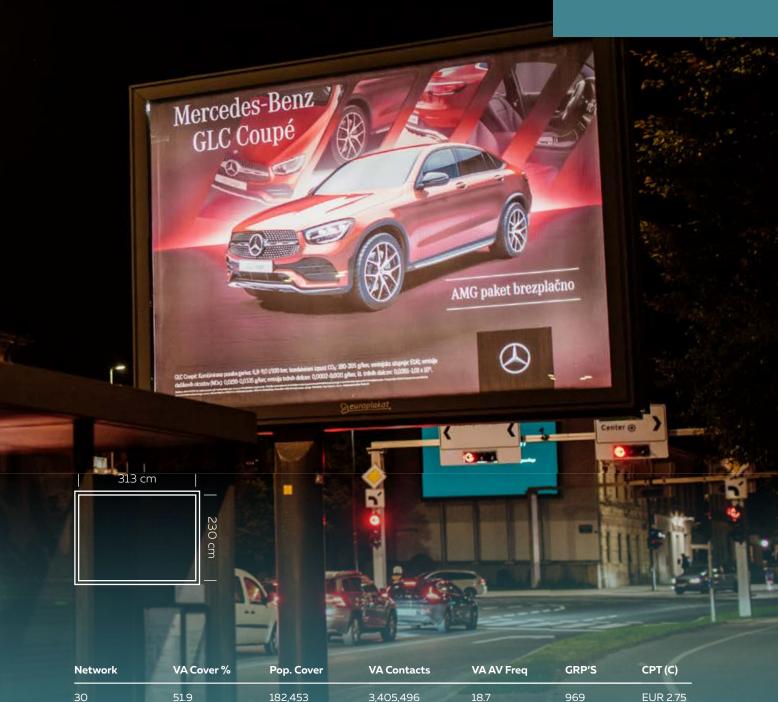

# Billboard

Poslovalnica Supernova Rudnik

| No. of billboards | VA Cover % | Pop. Cover | VA Contacts | VA AV Freq | GRP'S | CPT (C) |
|-------------------|------------|------------|-------------|------------|-------|---------|
| 100               | 36.5       | 515,145    | 2,908,747   | 5.6        | 206   | EUR 5.7 |
| 200               | 51.9       | 773,228    | 5,781,220   | 7.4        | 410   | EUR 5.2 |
| 300               | 64.2       | 904,590    | 8,953,717   | 9.9        | 635   | EUR 4.7 |

# Ljubljana

Average annual values - 14 days - TG (target group) 15- 64 ALL, N+3, CPT (C) - incl. the cost of production, values include

VA Cover% - Visibility Adjusted Cover - target group reach in %
Pop. Cover - Population Cover - target group reach in numbers
VA Contacts - Visibility Adjusted Contacts - total number of

"eyes-on-poster" contacts generated by the campaign

VA AV Freq - Visibility Adjusted Average Frequency – the average
number of contacts with the campaign by the population

that has had at least 3 contacts (N+3)

GRP'S - Gross Rating Points - reach x frequency

CPT (C) - Cost per Thousand Contacts - price per thousand eye contacts with the poster