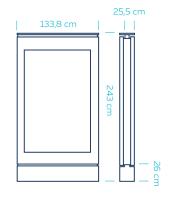

# Citylight 118,5 x 175 cm

000 . 4/0

500

| Offset 4/3 |              |
|------------|--------------|
| Quantity   | Price        |
| 45*        | EUR 921.06   |
| 100        | EUR 1,405.15 |
| 150        | EUR 1,476.91 |
| 200        | EUR 1,548.67 |
| 300        | EUR 1,635.42 |
| 400        | EUR 1,750.01 |