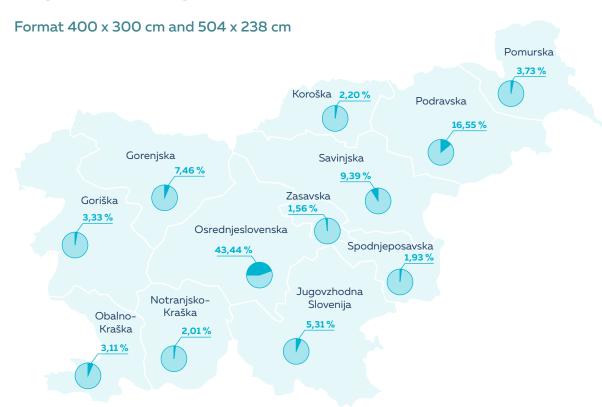

| P T S <b>Č</b> P S N  1 2 3 4 <b>5</b> 6 7 8       | P T S Č P S N  1 2 3 4 5 6 7 8 9 10 11 12                        | P T S <b>Č</b> P S N  1 2 3  4 5 6 <b>7</b> 8 9 10                              | P T S <b>Č</b> P S N  1 2 3 <b>4</b> 5 6 7  8 9 10 <b>11</b> 12 13 14                              |
| P T S Č P S N  1 2 3 4 5 6  7 8 9 10 11 12 13  14 15 16 17 18 19 20 | P T S <b>Č</b> P S N  1 2 3  4 5 6 <b>7</b> 8 9 10  11 12 13 <b>14</b> 15 16 17 | P T S Č P S N  1 2 3 4 5 6 7 8 9 10 11 12 13 14 15 | P T S Č P S N  1 2 3 4 5  6 7 8 9 10 11 12  13 14 15 16 17 18 19 | P T S <b>Č</b> P S N  1 2 3  4 5 6 <b>7</b> 8 9 10  11 12 13 <b>14</b> 15 16 17 | P T S <b>Č</b> P S N  1 2 3 <b>4</b> 5 6 7  8 9 10 <b>11</b> 12 13 14  15 16 17 <b>18</b> 19 20 21 |

# Regional coverage



# Poster printing

# Billboard 12 m<sup>2</sup>

| Offset 4/0 |              | Digitalni tisk                                                                                                          |            |
|------------|--------------|-------------------------------------------------------------------------------------------------------------------------|------------|
| Quantity   | Price        | Quantity                                                                                                                | Price/item |
| 100        | EUR 2,394.00 | 1-5                                                                                                                     | EUR 31.50  |
| 120        | EUR 2,860.20 | 6-19