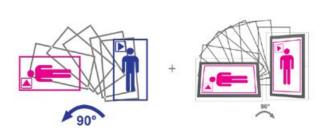

Please send files to jaka.hemler@europlakat.si or info@europlakat.si.

You can use also WeTransfer, FileMail or other protocols for transfering bigger files.

The image and video content should be turned 90° counterclockwise.