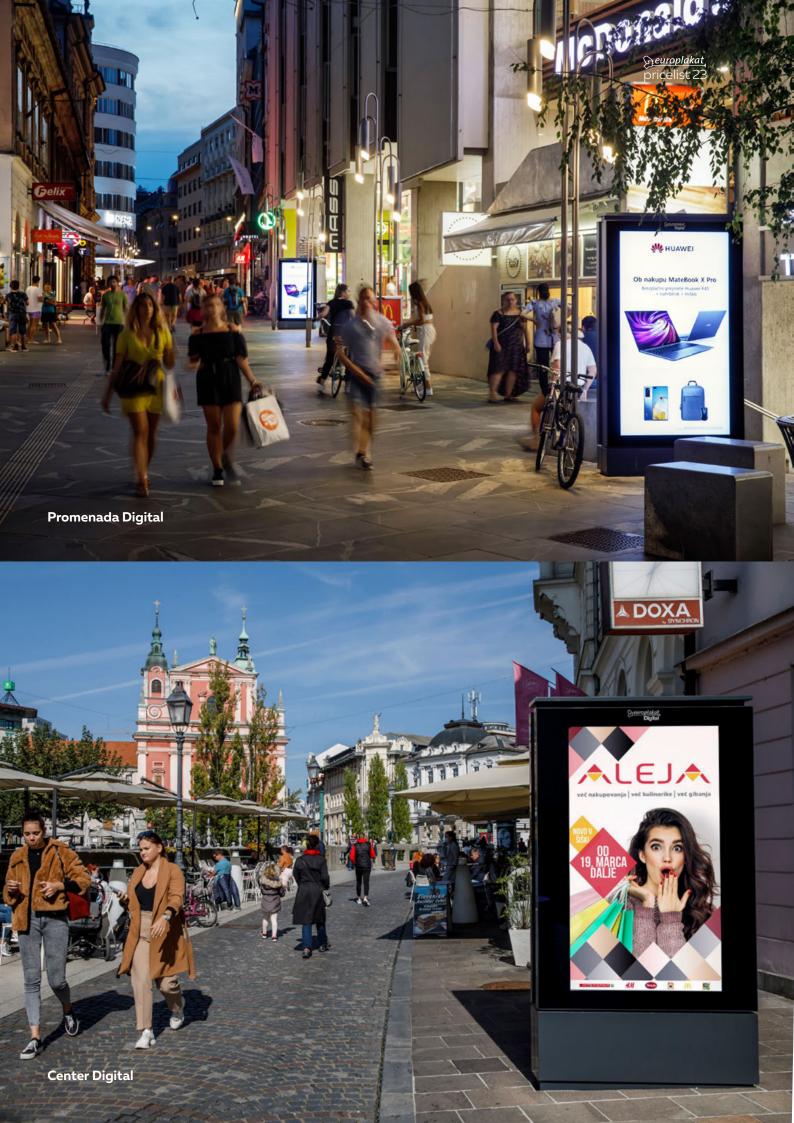

# Digital Network

# Promenada Digital

We follow global trends and as the first in Slovenia, we proudly offer digital content to advertisers in the very centre of Ljubljana. We carefully planned a new digital network of technologically advanced LCD displays that replaced the Citylight illuminated display cases in the PROMENADA network.

The new PROMENADA DIGITAL network consists of **24 LCD 86" UHD displays at twelve locations** along the Slovenska cesta and Čopova ulica. The content of the broadcast is synchronised throughout the network, which provides an additional visual effect, thereby attracting the views of all passers-by.

# **Center Digital**

We upgraded the Promenada digital network with the Center Digital network at exclusive locations in the city centre. We replaced the existing locations of Citylight displays with 40 UHD LCD screens at 20 locations on Breg, Dvorni trg, Kongresni trg, Wolfova ulica, Cankarjeva cesta, Nazorjeva ulica, Miklošičeva cesta, Trubarjeva ulica, Mestni trg, Cankarjevo nabrežje, Mestni trg, Petkovškovo nabrežje and Krekov trg.