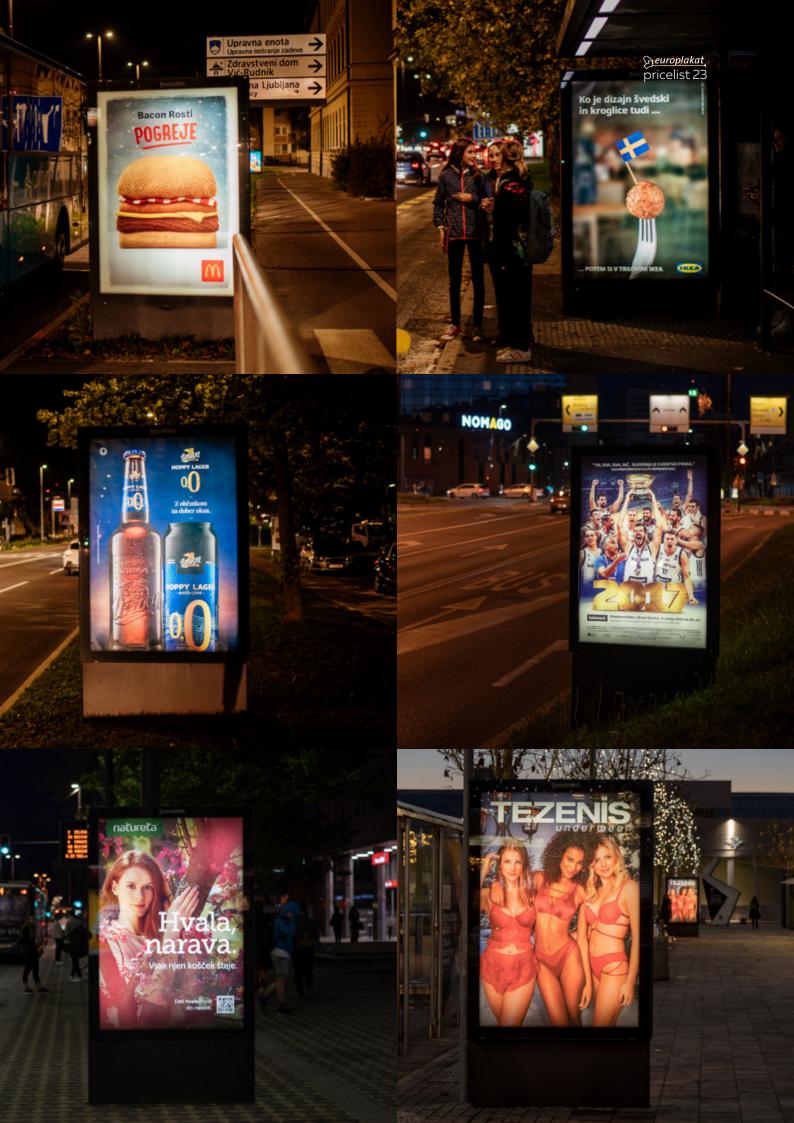

# Billboard

Poslovalnica Supernova Rudnik

| No. of billboards | VA Cover % | Pop. Cover | VA Contacts | VA AV Freq | GRP'S | CPT (C) |
|-------------------|------------|------------|-------------|------------|-------|---------|
| 100               | 36.5       | 515,145    | 2,908,747   | 5.6        | 206   | EUR 5.7 |
| 200               | 51.9       | 773,228    | 5,781,220   | 7.4        | 410   | EUR 5.2 |
| 300               | 64.2       | 904,590    | 8,953,717   | 9.9        | 635   | EUR 4.7 |

# Ljubljana

Average annual values - 14 days - TG (target group) 15- 64 ALL, N+3, CPT (C) - incl. the cost of production, values include

VA Cover% - Visibility Adjusted Cover - target group reach in %
Pop. Cover - Population Cover - target group reach in numbers
VA Contacts - Visibility Adjusted Contacts - total number of

"eyes-on-poster" contacts generated by the campaign

VA AV Freq - Visibility Adjusted Average Frequency – the average
number of contacts with the campaign by the population

that has had at least 3 contacts (N+3)

GRP'S - Gross Rating Points - reach x frequency

CPT (C) - Cost per Thousand Contacts - price per thousand eye contacts with the poster