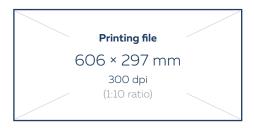

04    |
| BAT*                       | EUR 38.93     | EUR 36.71      | EUR 34.48      | EUR 32.26     |
| Total                      | EUR 194.67    | EUR 183.55     | EUR 172.42     | EUR 161.30    |

Roto panels are fitted on Tuesdays.

Prices exclusive of VAT. BAT\* - Business Activity Tax



# Foil printing

# Roto pano 18 m²

#### Digital print of self-adhesive foils (removable)

| Quantity | Price/item |  |
|----------|------------|--|
| 1+       | EUR 230.00 |  |

#### Installation of laminated panels

| Quantity | Price/item |  |
|----------|------------|--|
| 1+       | FUR 50 00  |  |

All prices are listed without VAT.

Printing prices include quality control, the harmonisation of terms at the printers, assembly and transport from the printers to the warehouse

# **Prepress**



### **Files**

# Press PDF, EPS, TIFF, JPEG

Fonts should be embedded or **converted into outlines**. Files (colours) should be in the **CMYK** format. File resolution should be **in the 1:10 ratio and 300 dpi optimised**. If possible, the best print should be attached.

# Deadlines for submitting materials

The deadline for submitting materials for printing RP posters is 10 working days before the start of advertising. For any materials submitted later than that, we charge an additional fee of EUR 170 per item, which covers the costs of separately transporting posters from the printers and of separate distribution. Due to the technical characteristics of the advertising structures (cutting and installation on laminated panels), we do not accept submitted posters.

### Additional service